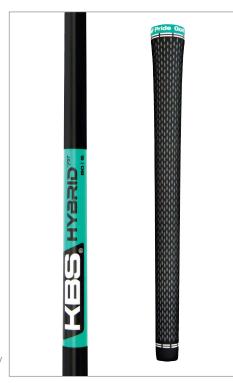

SHAFT

Men's - KBS Hybrid BY FST - 80/X, 80/S, 70/R (60/A Custom)

GRIP

Men's - Golf Pride Tour Velvet 360

|        | GAPR |      |      |      | GRPR |      |
|--------|------|------|------|------|------|------|
| LENGTH | HEAD | LOFT | HEAD | LOFT | HEAD | LOFT |
| 40.75" | 3    | 19°  |      |      |      |      |
| 40.25" | 4    | 22°  | 3    | 18°  | 2    | 17°  |
| 39.75" | 5    | 25°  | 4    | 21°  | 3    | 19°  |
| 39.25" | 6    | 28°  | 5    | 24°  | 4    | 22°  |