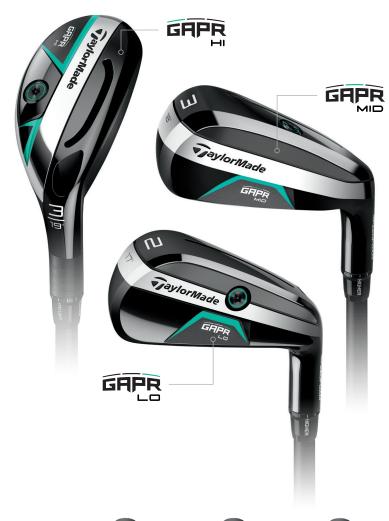

# THERE'S A GAP IN YOUR GAME.

AND IT'S TIME TO FIX IT.

A family of clubs with unique identities and performance deliverables providing golfers with the right clubs to fill gaps in the long game.

### **FOR ALL GOLFERS**

- Ultra low & back CG for extreme distance with a high trajectory
- Modern rescue shaping with high-toe and sleek address shape
- Dropped crown feature for lower-CG and improved alignment

#### **FOR ALL GOLFERS**

- Ultra low & forward CG for extreme distance with a mid-high trajectory
- Iron face profile inspires confidence and easy alignment
- Medium-wide sole width for ease of play and versatility

#### FOR FASTER BALLSPEED PLAYERS

- Low-Forward CG for extreme distance with a mid-to-low trajectory
- Players' profile allows for excellent flighting and workability
- Mid-thin sole width provides maximum versatility for the stronger player