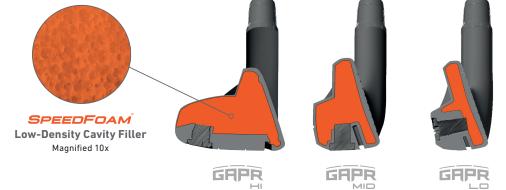

### **FOR ALL GOLFERS**

- Ultra low & back CG for extreme distance with a high trajectory
- Modern rescue shaping with high-toe and sleek address shape
- Dropped crown feature for lower-CG and improved alignment

#### **FOR ALL GOLFERS**

- Ultra low & forward CG for extreme distance with a mid-high trajectory
- Iron face profile inspires confidence and easy alignment
- Medium-wide sole width for ease of play and versatility

#### FOR FASTER BALLSPEED PLAYERS

- Low-Forward CG for extreme distance with a mid-to-low trajectory
- Players' profile allows for excellent flighting and workability
- Mid-thin sole width provides maximum versatility for the stronger player